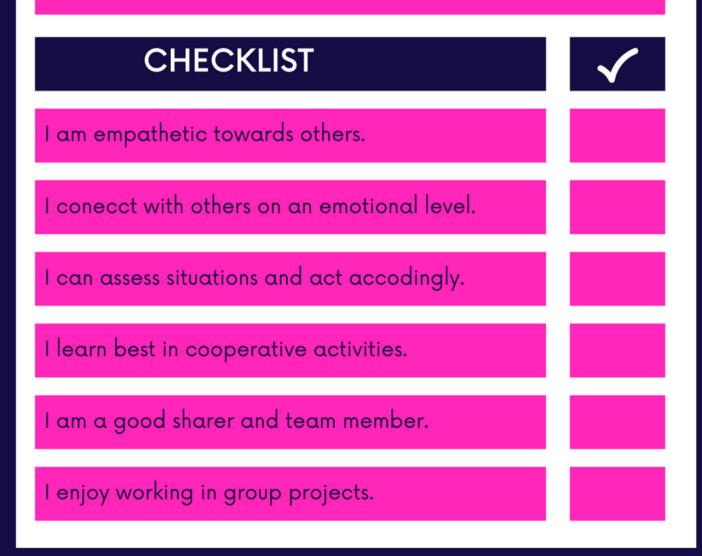

# MULTIPLE INTELLIGENCES

Gardner's Theory of Multiple Intelligences defines eight modalities of human intelligence.

## INTERPERSONAL INTELLIGENCE

A learner skilled in interpersonal intelligence, is able to connect with and influence others. They understand others are are effective communicators.